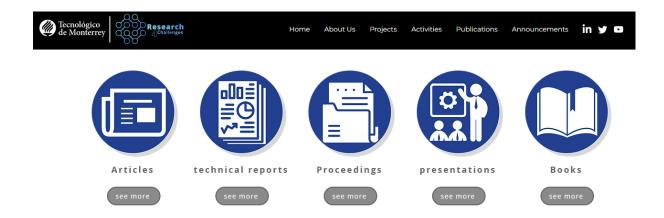

6. Activities :The website showcases various activities that will be carried out as part of the projects.

7.Publications: There is a digital library available on the website that contains publications generated from the different projects.